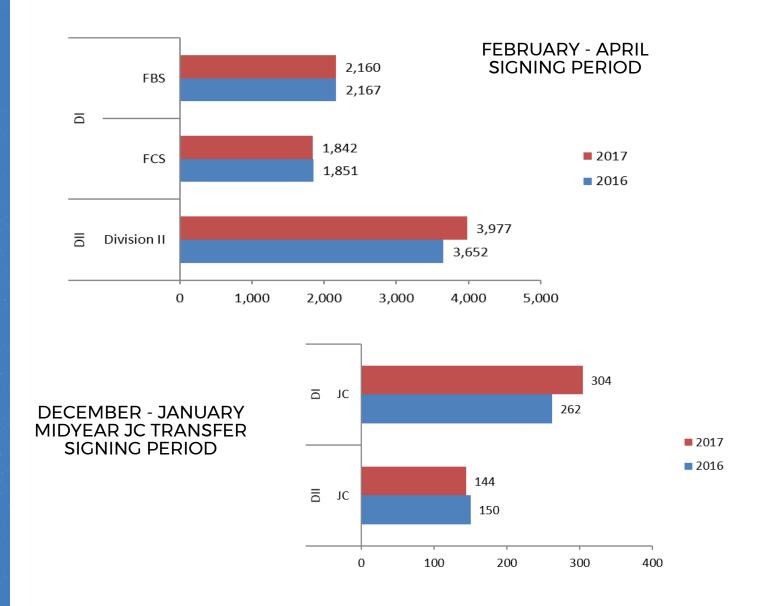

# NATIONAL LETTER OF INTENT 2016-17 SIGNING YEAR STATUS REPORT

- 2017-18 ENROLLEES -

## **TOTAL NLI SIGNINGS: 45,687**

45,687 NLIs signed during the 2016-17 signing year.



Increase of 1,586 NLIs

- 663 in Division I -
- 923 in Division II -







## **DIVISION AND SUBDIVISION**

%

Division I member institutions accounted for 57 percent and Division II for 43 percent of NLI signings; one percent decrease in Division I and a one percent increase in Division II.





19,621

## **DIVISION I MEN'S SPORTS**



## **DIVISION II MEN'S SPORTS**



## **DIVISION I WOMEN'S SPORTS**



### **DIVISION II WOMEN'S SPORTS**



### MEN'S BASKETBALL





#### SIGNED ON FIRST SIGNING DATE IN NOVEMBER









#### SIGNED ON FIRST SIGNING DATE IN NOVEMBER



## **FOOTBALL**





## SIGNED ON FIRST SIGNING DATE IN FEBRUARY



## SIGNING PERIODS

DIVISION I 2017 - 65% SIGNED EARLY 2016 - 66% SIGNED EARLY



DIVISION II 2017 - 44% SIGNED EARLY 2016 - 43% SIGNED EARLY



SPORTS WITHOUT EARLY SIGNING

FOOTBALL SOCCER MEN'S WATER POLO

## **NLI RELEASE REQUESTS**





## **DIVISIONAL BREAKDOWN**

2016 2017\*

DIVISION I (Early) 75% - (Regular) 25% DIVISION I (Early) 82% - (Regular) 18%

DIVISION II - (Early) 50% - (Regular) 50% DIVISION II - (Early) 65% - (Regular) 35%

2017 - 695\* Release Requests 2016 - 1225 Release Requests (2.7% of NLI Signees)

\*2017 release requests number will increase in the coming months as the 2017-18 signees continue to submit releases.



#### **DIVISION I**



#### **DIVISION II**



Division I institutions accounted for 61% of NLI rele