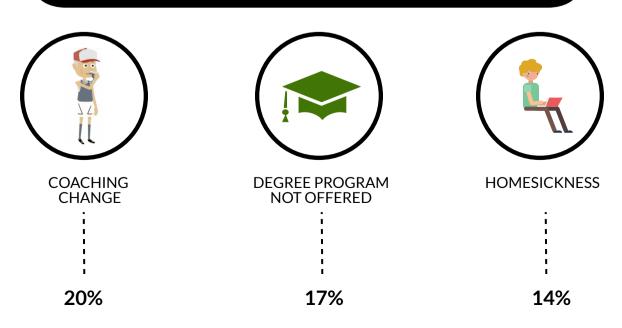

### TOP FIVE REASONS FOR NLI RELEASE REQUEST

24% of signees requested an NLI release request due to a coaching change.

Coaching change was the most recorded reason for requesting a release in Division I and the most recorded for Division II was the signee's desire to attend a different institution.