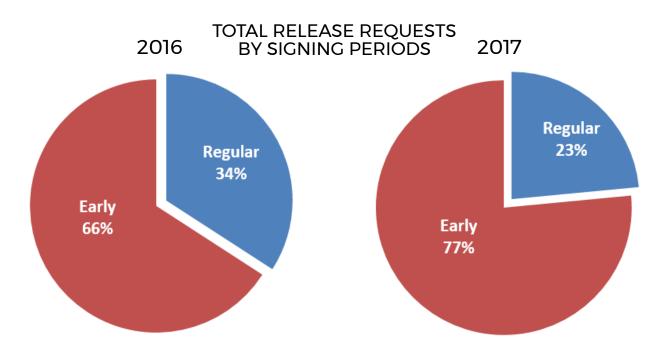

## SIGNING PERIODS

DIVISION I 2017 - 65% SIGNED EARLY 2016 - 66% SIGNED EARLY

DIVISION II 2017 - 44% SIGNED EARLY 2016 - 43% SIGNED EARLY

SPORTS WITHOUT EARLY SIGNING

FOOTBALL SOCCER MEN'S WATER POLO