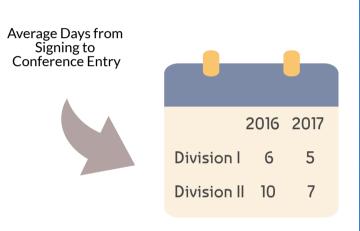

# NATIONAL LETTER OF INTENT 2016-17 SIGNING YEAR STATUS REPORT

- 2017-18 ENROLLEES -

## **TOTAL NLI SIGNINGS: 45,687**

45,687 NLIs signed during the 2016-17 signing year.



Increase of 1,586 NLIs

- 663 in Division I -
- 923 in Division II -







## **DIVISION AND SUBDIVISION**

%

Division I member institutions accounted for 57 percent and Division II for 43 percent of NLI signings; one percent decrease in Division I and a one percent increase in Division II.





19,621

## **DIVISION I MEN'S SPORTS**



## **DIVISION II MEN'S SPORTS**



## **DIVISION I WOMEN'S SPORTS**



### **DIVISION II WOMEN'S SPORTS**



### MEN'S BASKETBALL





#### SIGNED ON FIRST SIGNING DATE IN NOVEMBER









#### SIGNED ON FIRST SIGNING DATE IN NOVEMBER



## **FOOTBALL**





## SIGNED ON FIRST SIGNING DATE IN FEBRUARY



## SIGNING PERIODS

DIVISION I 2017 - 65% SIGNED EARLY 2016 - 66% SIGNED EARLY



DIVISION II 2017 - 44% SIGNED EARLY 2016 - 43% SIGNED EARLY



SPORTS WITHOUT EARLY SIGNING

FOOTBALL SOCCER MEN'S WATER POLO

## **NLI RELEASE