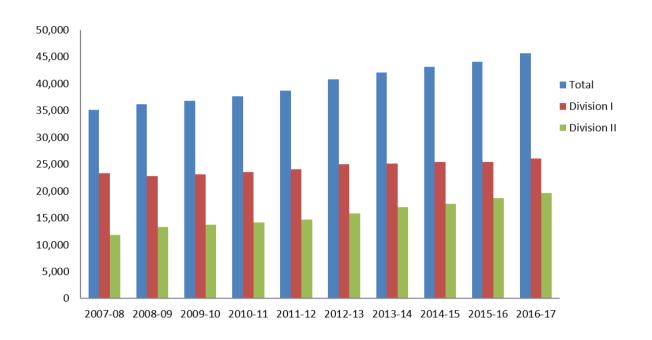

ion I institutions accounted for 61% of NLI release requests; decrease of 5% over the last two years.

As Division I release requests decreased, Division II release requests slightly increased to 39%.

\*2017 release requests number will increase in the coming months as the 2017-18 signees continue to submit releases.

### **NLI RELEASE DECISIONS**

93% of NLI signees granted complete releases



### TOP FIVE REASONS FOR NLI RELEASE REQUEST



24% of signees requested an NLI release request due to a coaching change.

Coaching change was the most recorded reason for requesting a release in Division I and the most recorded for Division II was the signee's desire to attend a different institution.

## **NLI APPEAL DECISIONS**





## TOP THREE REASONS FOR NLI APPEAL



## BY SIGNING YEARS





### **TEN YEAR REVIEW**







## NLI Signings and Releases by Conference

\*2017 RELEASE COHORT NOT COMPLETED

| Division   2016   2017   2016   2017   2016   2017   2016   2017   2016   2017   2016   2017   2016   2017   2016   2017   2016   2017   2016   2017   2016   2017   2016   2017   2016   2017   2016   2017   2016   2017   2016   2017   2016   2017   2016   2017   2017   2017   2017   2017   2017   2017   2017   2017   2017   2017   2017   2017   2017   2017   2017   2017   2017   2017   2017   2017   2017   2017   2017   2017   2017   2017   2017   2017   2017   2017   2017   2017   2017   2017   2017   2017   2017   2017   2017   2017   2017   2017   2017   2017   2017   2017   2017   2017   2017   2017   2017   2017   2017   2017   2017   2017   2017   2017   2017   2017   2