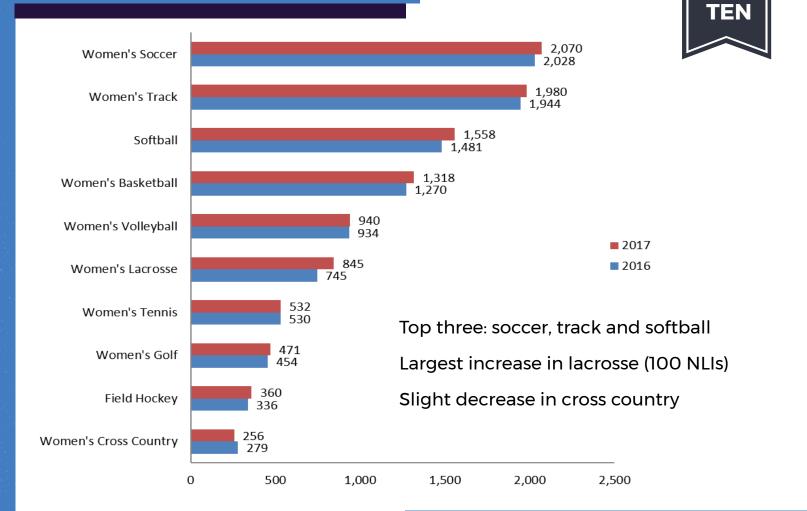

# NATIONAL LETTER OF INTENT 2016-17 SIGNING YEAR STATUS REPORT

- 2017-18 ENROLLEES -

## **TOTAL NLI SIGNINGS: 45,687**

45,687 NLIs signed during the 2016-17 signing year.



Increase of 1,586 NLIs

- 663 in Division I -
- 923 in Division II -







## **DIVISION AND SUBDIVISION**

%

Division I member institutions accounted for 57 percent and Division II for 43 percent of NLI signings; one percent decrease in Division I and a one percent increase in Division II.





19,621

## **DIVISION I MEN'S SPORTS**



## **DIVISION II MEN'S SPORTS**



## **DIVISION I WOMEN'S SPORTS**



### **DIVISION II WOMEN'S SPORTS**



### MEN'S BASKETBALL





#### SIGNED ON FIRST SIGNING DATE IN NOVEMBER









#### SIGNED ON FIRST SIGNING DATE IN NOVEMBER



## **FOOTBALL**





## SIGNED ON FIRST SIGNING DATE IN FEBRUARY



## SIGNING PERIODS

DIVISION I 2017 - 65% SIGNED EARLY 2016 - 66% SIGNED EARLY



DIVISION II 2017 - 44% SIGNED EARLY 2016 - 43% SIGNED EARLY



SPORTS WITHOUT EARLY SIGNING

FOOTBALL SOCCER MEN'S WATER POLO

## **NLI RELEASE REQUESTS**





## **DIVISIONAL BREAKDOWN**

2016 2017\*

DIVISION I (Early) 75% - (Regular) 25% DIVISION I (Early) 82% - (Regular) 18%

DIVISION II - (Early) 50% - (Regular) 50% DIVISION II - (Early) 65% - (Regular) 35%

2017 - 695\* Release Requests 2016 - 1225 Release Requests (2.7% of NLI Signees)

\*2017 release requests number w