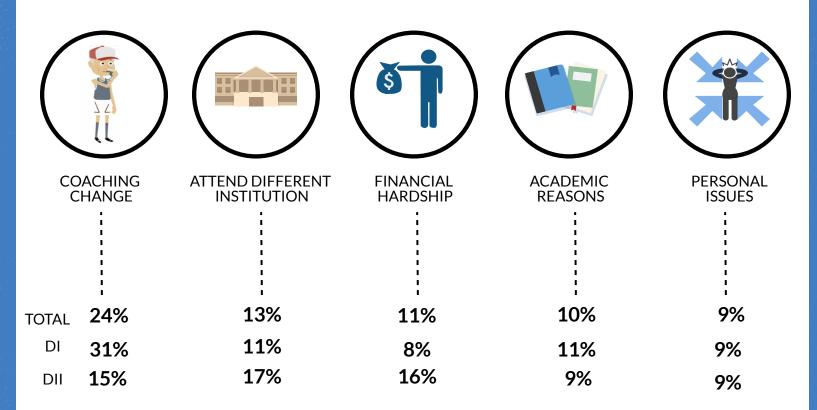

### TOP FIVE REASONS FOR NLI RELEASE REQUEST

24% of signees requested an NLI release request due to a coaching change.

Coaching change was the most recorded reason for requesting a release in Division I and the most recorded for Division II was the signee's desire to attend a different institution.