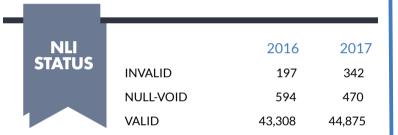

# NATIONAL LETTER OF INTENT 2016-17 SIGNING YEAR STATUS REPORT

- 2017-18 ENROLLEES -

## **TOTAL NLI SIGNINGS: 45,687**

45,687 NLIs signed during the 2016-17 signing year.



Increase of 1,586 NLIs

- 663 in Division I -
- 923 in Division II -







## **DIVISION AND SUBDIVISION**

%

Division I member institutions accounted for 57 percent and Division II for 43 percent of NLI signings; one percent decrease in Division I and a one percent increase in Division II.





19,621

## **DIVISION I MEN'S SPORTS**



## **DIVISION II MEN'S SPORTS**



## **DIVISION I WOMEN'S SPORTS**



### **DIVISION II WOMEN'S SPORTS**



### MEN'S BASKETBALL





#### SIGNED ON FIRST SIGNING DATE IN NOVEMBER









#### SIGNED ON FIRST SIGNING DATE IN NOVEMBER



## **FOOTBALL**





## SIGNED ON FIRST SIGNING DATE IN FEBRUARY



## SIGNING PERIODS

DIVISION I 2017 - 65% SIGNED EARLY 2016 - 66% SIGNED EARLY



DIVISION II 2017 - 44% SIGNED EARLY 2016 - 43% SIGNED EARLY



SPORTS WITHOUT EARLY SIGNING

FOOTBALL SOCCER MEN'S WATER POLO

## **NLI RELEAS