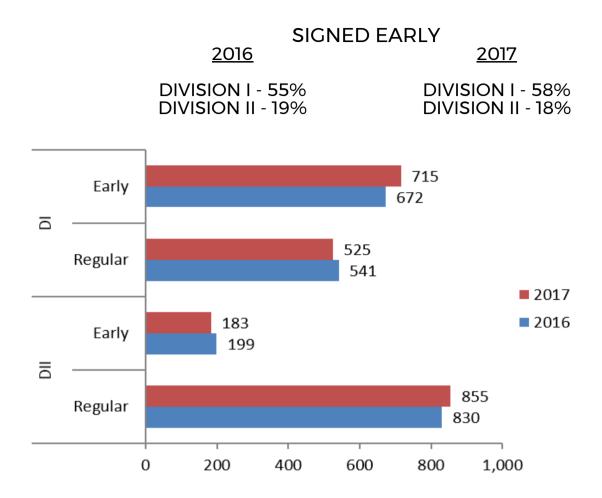

## SIGNING PERIODS

DIVISION I 2017 - 65% SIGNED EARLY 2016 - 66% SIGNED EARLY

DIVISION II 2017 - 44% SIGNED EARLY 2016 - 43% SIGNED EARLY

SPORTS WITHOUT EARLY SIGNING

FOOTBALL SOCCER MEN'S WATER POLO