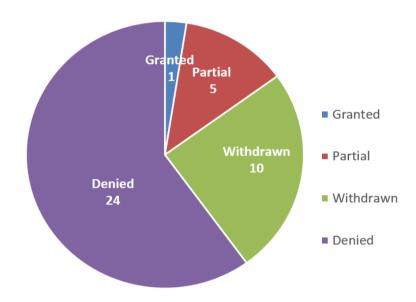

eleases.



#### **DIVISION I**



#### **DIVISION II**



Division I institutions accounted for 61% of NLI release requests; decrease of 5% over the last two years.

As Division I release requests decreased, Division II release requests slightly increased to 39%.

\*2017 release requests number will increase in the coming months as the 2017-18 signees continue to submit releases.

### **NLI RELEASE DECISIONS**

93% of NLI signees granted complete releases



### TOP FIVE REASONS FOR NLI RELEASE REQUEST



24% of signees requested an NLI release request due to a coaching change.

Coaching change was the most recorded reason for requesting a release in Division I and the most recorded for Division II was the signee's desire to attend a different institution.

## **NLI APPEAL DECISIONS**





## TOP THREE REASONS FOR NLI APPEAL



## BY SIGNING YEARS





### **TEN YEAR REVIEW**







## NLI Signings and Releases by Conference

\*2017 RELEASE COHORT NOT COMPLETED

| Division   2016   2017   2016   2017   2016   2017   2016   2017   2016   2017   2016   2017   2016   2017   2016   2017   2016   2017   2016   2017   2016   2017   2016   2017   2016   2017   2016   2017   2016   2017   2016   2017   2016   2017   2016   2017   2017   2017   2017   2017   2017   2017   2017   2017   2017   2017   2017   2017   2017   2017   2017   2017   2017   2017   2017   2017   2017   2017   2017   2017   2017   2017   2017   2017   2017   2017   2017   2017   2017   2017   2017   2017   2017   2017   2017   2017   2017   2017   2017   2017   2017   2017   2017   2017   2017   2017   2017