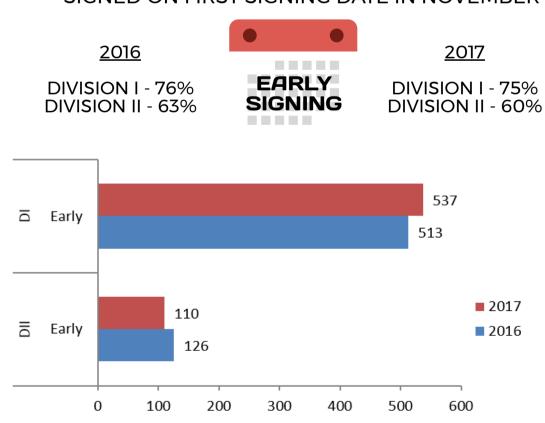

# NATIONAL LETTER OF INTENT 2016-17 SIGNING YEAR STATUS REPORT

- 2017-18 ENROLLEES -

## **TOTAL NLI SIGNINGS: 45,687**

45,687 NLIs signed during the 2016-17 signing year.



Increase of 1,586 NLIs

- 663 in Division I -
- 923 in Division II -







## **DIVISION AND SUBDIVISION**

%

Division I member institutions accounted for 57 percent and Division II for 43 percent of NLI signings; one percent decrease in Division I and a one percent increase in Division II.





19,621

## **DIVISION I MEN'S SPORTS**



## **DIVISION II MEN'S SPORTS**



## **DIVISION I WOMEN'S SPORTS**



### **DIVISION II WOMEN'S SPORTS**



### MEN'S BASKETBALL





#### SIGNED ON FIRST SIGNING DATE IN NOVEMBER









#### SIGNED ON FIRST SIGNING DATE IN NOVEMBER



## **FOOTBALL**





## SIGNED ON FIRST SIGNING DATE IN FEBRUARY



## SIGNING PERIODS

DIVISION I 2017 - 65% SIGNED EARLY 2016 - 66% SIGNED EARLY



DIVISION II 2017 - 44% SIGNED EARLY 2016 - 43% SIGNED EARLY



SPORTS WITHOUT EARLY SIGNING

FOOTBALL SOCCER MEN'S WATER POLO

## **NLI RELEASE REQUESTS**





## **DIVISIONAL BREAKDOWN**

2016 2017\*

DIVISION I (Early) 75% - (Regular) 25% DIVISION I (Early) 82% - (Regular) 18%

DIVISION II - (Early) 50% - (Regular) 50% DIVISION II - (Early) 65% - (Regular) 35%

2017 - 695\* Release Requests 2016 - 1225 Release Requests (2.7% of NLI Signees)

\*2017 release requests number will increase in the coming months as the 2017-18 signees continue to submit releases.



#### **DIVISION I**



#