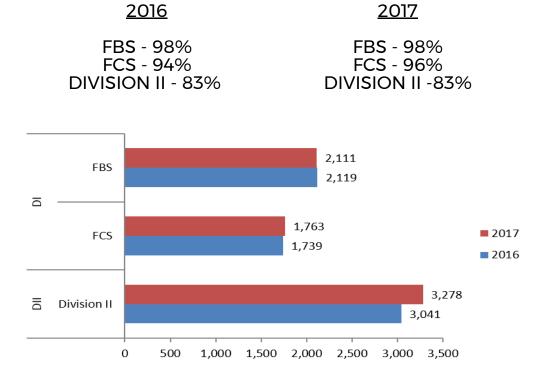

## **DIVISION I MEN'S SPORTS**

## **DIVISION II MEN'S SPORTS**

## **DIVISION I WOMEN'S SPORTS**

### **DIVISION II WOMEN'S SPORTS**