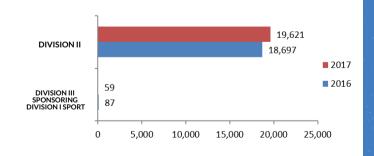

## **DIVISION AND SUBDIVISION**

%

Division I member institutions accounted for 57 percent and Division II for 43 percent of NLI signings; one percent decrease in Division I and a one percent increase in Division II.

19,621