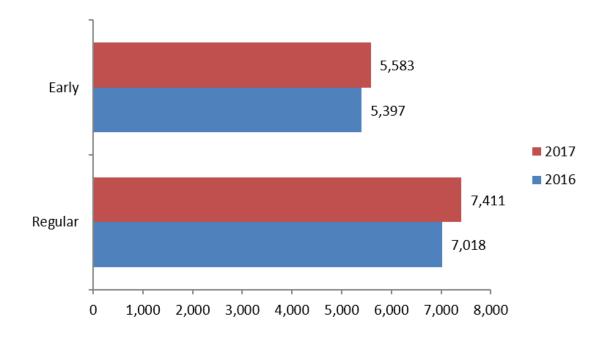

## **DIVISIONAL BREAKDOWN**

2016 2017\*

DIVISION I (Early) 75% - (Regular) 25% DIVISION I (Early) 82% - (Regular) 18%

DIVISION II - (Early) 50% - (Regular) 50% DIVISION II - (Early) 65% - (Regular) 35%

2017 - 695\* Release Requests 2016 - 1225 Release Requests (2.7% of NLI Signees)