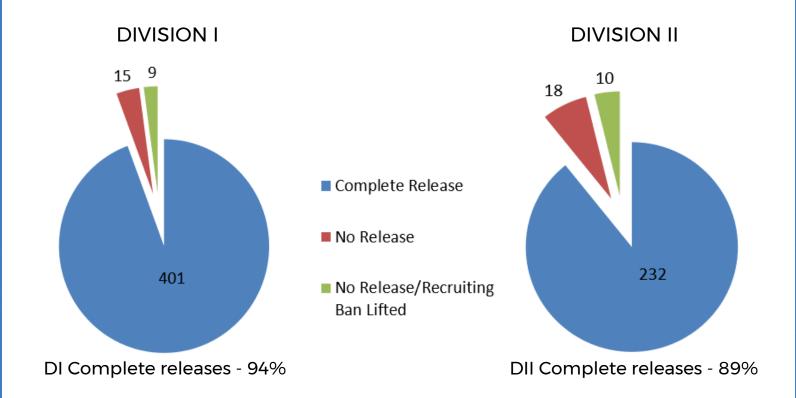

) 75% - (Regular) 25% DIVISION I (Early) 82% - (Regular) 18%

DIVISION II - (Early) 50% - (Regular) 50% DIVISION II - (Early) 65% - (Regular) 35%

2017 - 695\* Release Requests 2016 - 1225 Release Requests (2.7% of NLI Signees)

\*2017 release requests number will increase in the coming months as the 2017-18 signees continue to submit releases.



#### **DIVISION I**



#### **DIVISION II**



Division I institutions accounted for 61% of NLI release requests; decrease of 5% over the last two years.

As Division I release requests decreased, Division II release requests slightly increased to 39%.

\*2017 release requests number will increase in the coming months as the 2017-18 signees continue to submit releases.

### **NLI RELEASE DECISIONS**

93% of NLI signees granted complete releases



### TOP FIVE REASONS FOR NLI RELEASE REQUEST



24% of signees requested an NLI release request due to a coaching change.

Coaching change was the most recorded reason for requesting a release in Division I and the most recorded for Division II was the signee's desire to attend a different institution.

## **NLI APPEAL DECISIONS**





## TOP THREE REASONS FOR NLI APPEAL



## BY SIGNING YEARS





### **TEN YEAR REVIEW**







## NLI Signings and Releases by Conference

\*2017 RELEASE COHORT NOT COMPLETED

| Division   2016   2017   2016   2017   2016   2017   2016   2017   2016   2017   2016   2017   2016   2017   2016   2017   2016   2017   2016   2017   2016   2017   2016   2017   2016   2017   2016   2017   2016   2017   2016   2017   2016   2017   2016   2017   2017   2017   2017