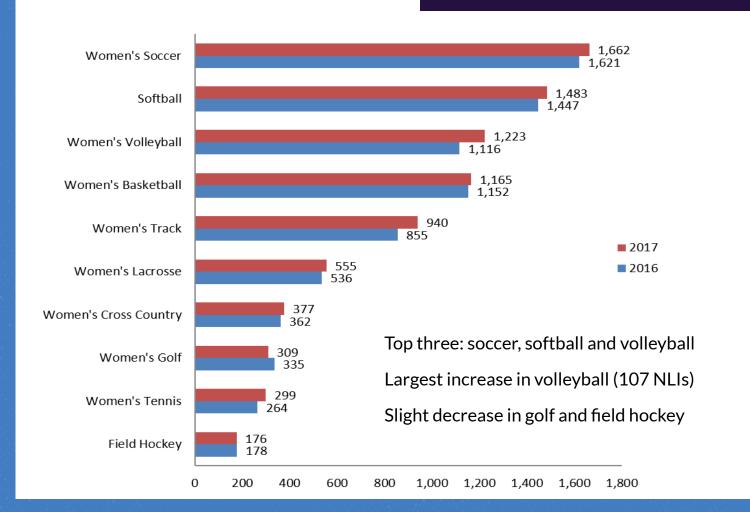

# NATIONAL LETTER OF INTENT 2016-17 SIGNING YEAR STATUS REPORT

- 2017-18 ENROLLEES -

## **TOTAL NLI SIGNINGS: 45,687**

45,687 NLIs signed during the 2016-17 signing year.



Increase of 1,586 NLIs

- 663 in Division I -
- 923 in Division II -







## **DIVISION AND SUBDIVISION**

%

Division I member institutions accounted for 57 percent and Division II for 43 percent of NLI signings; one percent decrease in Division I and a one percent increase in Division II.





19,621

## **DIVISION I MEN'S SPORTS**



## **DIVISION II MEN'S SPORTS**



## **DIVISION I WOMEN'S SPORTS**



### **DIVISION II WOMEN'S SPORTS**



### MEN'S BASKETBALL





#### SIGNED ON FIRST SIGNING DATE IN NOVEMBER









#### SIGNED ON FIRST SIGNING DATE IN NOVEMBER



## **FOOTBALL**





## SIGNED ON FIRST SIGNING DATE IN FEBRUARY



## SIGNING PERIODS

DIVISION I 2017 - 65% SIGNED EARLY 2016 - 66% SIGNED EARLY



DIVISION II 2017 - 44% SIGNED EARLY 2016 - 43% SIGNED EARLY



SPORTS WITHOUT EARLY SIGNING

FOOTBALL SOCCER MEN'S WATER POLO

## **NLI RELEASE REQUESTS**





## **DIVISIONAL BREAKDOWN**

2016 2017\*

DIVISION I (Early) 75% - (Regular) 25% DIVISION I (Early) 82% - (Regular) 18%

DIVISION II - (Early) 50% - (Regular) 50% DIVISION II - (Early) 65% - (Regular) 35%

2017 - 695\* Release Requests 2016 - 1225 Release Requests (2.7% of NLI Signees)

\*2017 release requests number will increase in the coming months as t