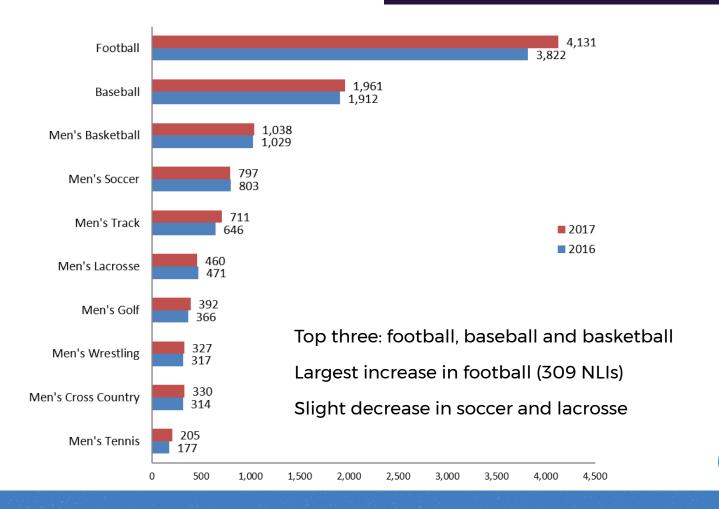

# NATIONAL LETTER OF INTENT 2016-17 SIGNING YEAR STATUS REPORT

- 2017-18 ENROLLEES -

## **TOTAL NLI SIGNINGS: 45,687**

45,687 NLIs signed during the 2016-17 signing year.



Increase of 1,586 NLIs

- 663 in Division I -
- 923 in Division II -







## **DIVISION AND SUBDIVISION**

%

Division I member institutions accounted for 57 percent and Division II for 43 percent of NLI signings; one percent decrease in Division I and a one percent increase in Division II.





19,621

## **DIVISION I MEN'S SPORTS**



## **DIVISION II MEN'S SPORTS**



## **DIVISION I WOMEN'S SPORTS**



### **DIVISION II WOMEN'S SPORTS**



### MEN'S BASKETBALL





#### SIGNED ON FIRST SIGNING DATE IN NOVEMBER









#### SIGNED ON FIRST SIGNING DATE IN NOVEMBER



## **FOOTBALL**





## SIGNED ON FIRST SIGNING DATE IN FEBRUARY



## SIGNING PERIODS

DIVISION I 2017 - 65% SIGNED EARLY 2016 - 66% SIGNED EARLY



DIVISION II 2017 - 44% SIGNED EARLY 2016 - 43% SIGNED EARLY



SPORTS WITHOUT EARLY SIGNING

FOOTBALL SOCCER MEN'S WATER POLO

## **NLI RELEASE REQUESTS**





## **DIVISIONAL BREAKDOWN**

2016 2017\*

DIVISION I (Early) 75% - (Regular) 25% DIVISION I (Early) 82% - (Regular) 18%

DIVISION II - (Early) 50% - (Regular) 50% DIVISION II - (Early) 65% - (Regular) 35%

2017 - 695\* Release Requests 2016 - 1225 Release Requests (2.7% of NLI Signee