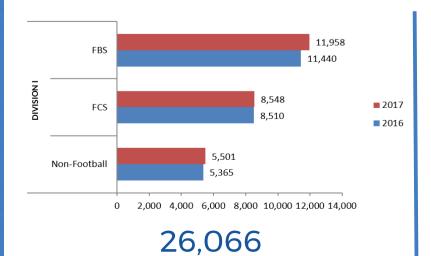

## **DIVISION AND SUBDIVISION**

%

Division I member institutions accounted for 57 percent and Division II for 43 percent of NLI signings; one percent decrease in Division I and a one percent increase in Division II.

19,621