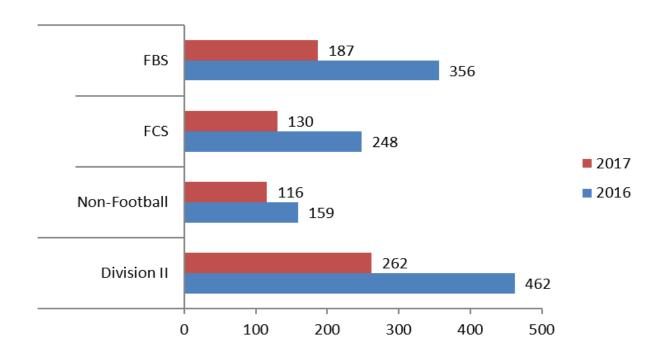

#### **DIVISION I**

#### **DIVISION II**

Division I institutions accounted for 61% of NLI release requests; decrease of 5% over the last two years.

As Division I release requests decreased, Division II release requests slightly increased to 39%.