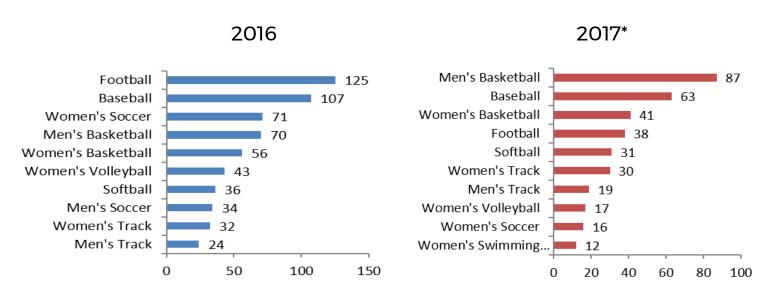

### TOP FIVE REASONS FOR NLI RELEASE REQUEST

24% of signees requested an NLI release request due to a coaching change.

Coaching change was the most recorded reason for requesting a release in Division I and the most recorded for Division II was the signee's desire to attend a different institution.