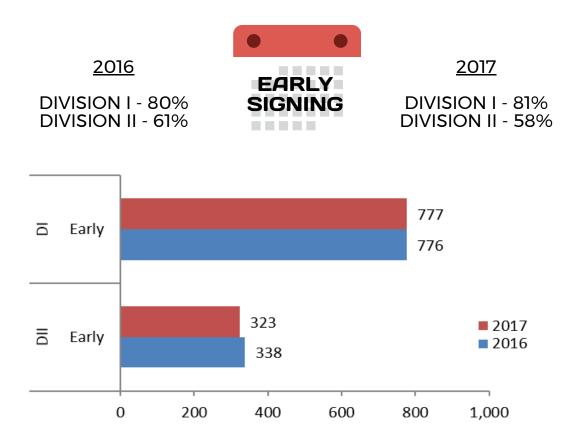

## SIGNING PERIODS

DIVISION I 2017 - 65% SIGNED EARLY 2016 - 66% SIGNED EARLY

DIVISION II 2017 - 44% SIGNED EARLY 2016 - 43% SIGNED EARLY

SPORTS WITHOUT EARLY SIGNING

FOOTBALL SOCCER MEN'S WATER POLO