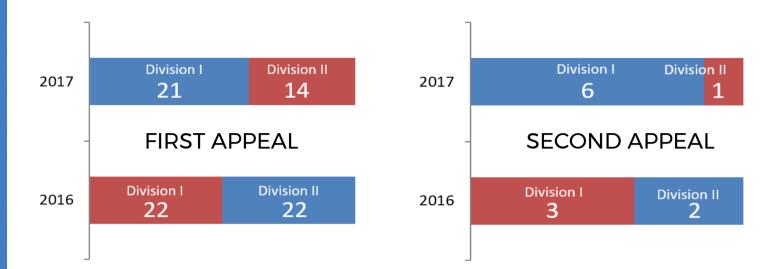

releases.



#### **DIVISION I**



#### **DIVISION II**



Division I institutions accounted for 61% of NLI release requests; decrease of 5% over the last two years.

As Division I release requests decreased, Division II release requests slightly increased to 39%.

\*2017 release requests number will increase in the coming months as the 2017-18 signees continue to submit releases.

### **NLI RELEASE DECISIONS**

93% of NLI signees granted complete releases



### TOP FIVE REASONS FOR NLI RELEASE REQUEST



24% of signees requested an NLI release request due to a coaching change.

Coaching change was the most recorded reason for requesting a release in Division I and the most recorded for Division II was the signee's desire to attend a different institution.

## **NLI APPEAL DECISIONS**





## TOP THREE REASONS FOR NLI APPEAL



## BY SIGNING YEARS





### **TEN YEAR REVIEW**







## NLI Signings and Releases by Conference

\*2017 RELEASE COHORT NOT COMPLETED

| Division   2016   2017   2016   2017   2016   2017   2016   2017   2016   2017   2016   2017   2016   2017   2016   2017   2016   2017   2016   2017   2016   2017   2016   2017   2016   2017   2016   2017   2016   2017   2016   2017   2016   2017   2016   2017   2017   2017   2017   2017   2017   2017   2017   2017   2017   2017   2017   2017   2017   2017   2017   2017   2017   2017   2017   2017   2017   2017   2017   2017   2017   2017   2017   2017   2017   2017   2017   2017   2017   2017   2017   2017   2017   2017   2017   2017   2017   2017   2017   2017   2017   2017   2017   2017   2017   2017   2017