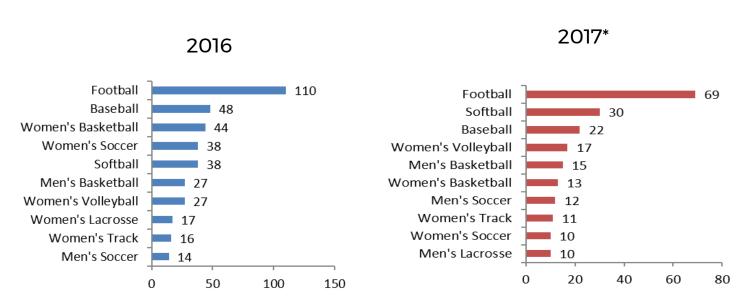

N FIRST SIGNING DATE IN NOVEMBER



## **FOOTBALL**





## SIGNED ON FIRST SIGNING DATE IN FEBRUARY



## SIGNING PERIODS

DIVISION I 2017 - 65% SIGNED EARLY 2016 - 66% SIGNED EARLY



DIVISION II 2017 - 44% SIGNED EARLY 2016 - 43% SIGNED EARLY



SPORTS WITHOUT EARLY SIGNING

FOOTBALL SOCCER MEN'S WATER POLO

## **NLI RELEASE REQUESTS**





## **DIVISIONAL BREAKDOWN**

2016 2017\*

DIVISION I (Early) 75% - (Regular) 25% DIVISION I (Early) 82% - (Regular) 18%

DIVISION II - (Early) 50% - (Regular) 50% DIVISION II - (Early) 65% - (Regular) 35%

2017 - 695\* Release Requests 2016 - 1225 Release Requests (2.7% of NLI Signees)

\*2017 release requests number will increase in the coming months as the 2017-18 signees continue to submit releases.



#### **DIVISION I**



#### **DIVISION II**



Division I institutions accounted for 61% of NLI release requests; decrease of 5% over the last two years.

As Division I release requests decreased, Division II release requests slightly increased to 39%.

\*2017 release requests number will increase in the coming months as the 2017-18 signees continue to submit releases.

### **NLI RELEASE DECISIONS**

93% of NLI signees granted complete releases



### TOP FIVE REASONS FOR NLI RELEASE REQUEST



24% of signees requested an NLI release request due to a coaching change.

Coaching change was the most recorded reason for requesting a release in Division I and the most recorded for Division II was the signee's desire to attend a different institution.

## **NLI APPEAL DECISIONS**





## TOP THREE REASONS FOR NLI APPEAL



## BY SIGNING YE