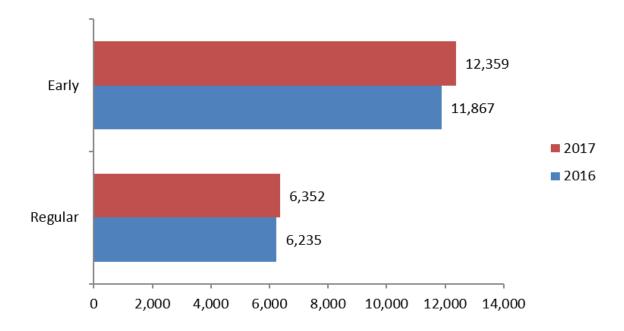

## **TOTAL NLI SIGNINGS: 45,687**

45,687 NLIs signed during the 2016-17 signing year.

Increase of 1,586 NLIs

- 663 in Division I -
- 923 in Division II -

## SIGNING PERIODS

DIVISION I 2017 - 65% SIGNED EARLY 2016 - 66% SIGNED EARLY

DIVISION II 2017 - 44% SIGNED EARLY 2016 - 43% SIGNED EARLY

SPORTS WITHOUT EARLY SIGNING

FOOTBALL SOCCER MEN'S WATER POLO