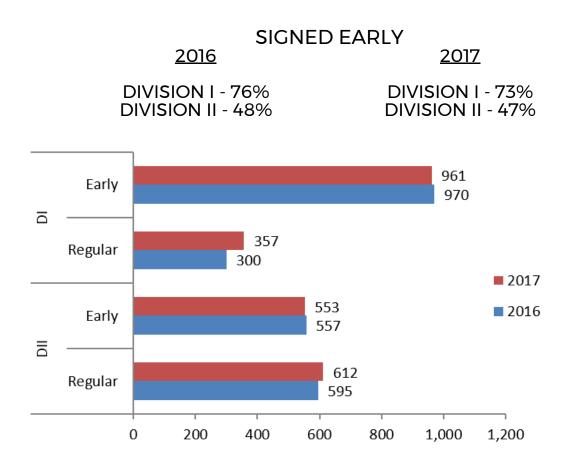

# NATIONAL LETTER OF INTENT 2016-17 SIGNING YEAR STATUS REPORT

- 2017-18 ENROLLEES -

## **TOTAL NLI SIGNINGS: 45,687**

45,687 NLIs signed during the 2016-17 signing year.



Increase of 1,586 NLIs

- 663 in Division I -
- 923 in Division II -







## **DIVISION AND SUBDIVISION**

%

Division I member institutions accounted for 57 percent and Division II for 43 percent of NLI signings; one percent decrease in Division I and a one percent increase in Division II.





19,621

## **DIVISION I MEN'S SPORTS**



## **DIVISION II MEN'S SPORTS**



## **DIVISION I WOMEN'S SPORTS**



### **DIVISION II WOMEN'S SPORTS**



### MEN'S BASKETBALL





#### SIGNED ON FIRST SIGNING DATE IN NOVEMBER









#### SIGNED ON FIRST SIGNING DATE IN NOVEMBER



## **FOOTBALL**





## SIGNED ON FIRST SIGNING DATE IN FEBRUARY



## SIGNING PERIODS

DIVISION I 2017 - 65% SIGNED EARLY 2016 - 66% SIGNED EARLY



DIVISION II 2017 - 44% SIGNED EARLY 2016 - 43% SIGNED EARLY



SPORTS WITHOUT EARLY SIGNING

FOOTBALL SOCCER MEN'S WATER POLO

## **NLI RELEASE REQUESTS**





## **DIVISIONAL BREAKDOWN**

2016 2017\*

DIVISION I (Early) 75% - (Regular) 25% DIVISION I (Early) 82% - (Regular) 18%

DIVISION II - (Early) 50% - (Regular) 50% DIVISION II - (Early) 65% - (Regular) 35%

2017 - 695\* Release Requests 2016 - 1225 Release Requests (2.7% of NLI Signees)

\*2017 release requests number will increase in the coming months as the 2017-18 signees continue to submit releases.



#### **DIVISION I**



#### **