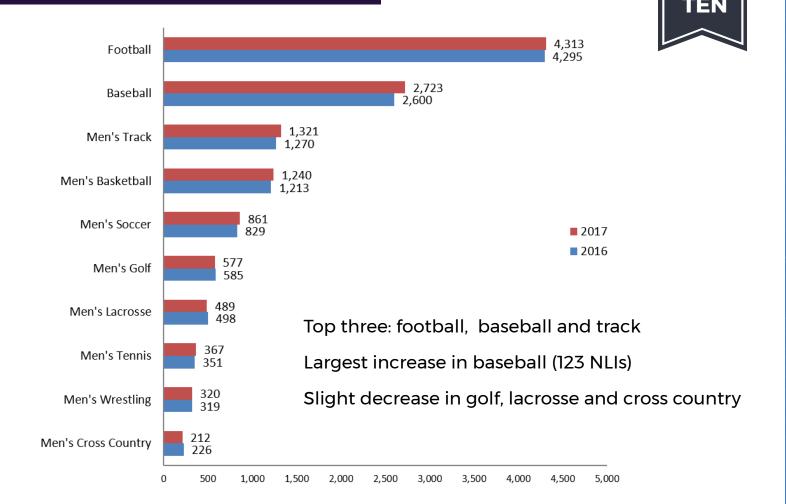

# NATIONAL LETTER OF INTENT 2016-17 SIGNING YEAR STATUS REPORT

- 2017-18 ENROLLEES -

## **TOTAL NLI SIGNINGS: 45,687**

45,687 NLIs signed during the 2016-17 signing year.



Increase of 1,586 NLIs

- 663 in Division I -
- 923 in Division II -







## **DIVISION AND SUBDIVISION**

%

Division I member institutions accounted for 57 percent and Division II for 43 percent of NLI signings; one percent decrease in Division I and a one percent increase in Division II.





19,621

## **DIVISION I MEN'S SPORTS**



## **DIVISION II MEN'S SPORTS**



## **DIVISION I WOMEN'S SPORTS**



### **DIVISION II WOMEN'S SPORTS**



### MEN'S BASKETBALL





#### SIGNED ON FIRST SIGNING DATE IN NOVEMBER









#### SIGNED ON FIRST SIGNING DATE IN NOVEMBER



## **FOOTBALL**





## SIGNED ON FIRST SIGNING DATE IN FEBRUARY



## SIGNING PERIODS

DIVISION I 2017 - 65% SIGNED EARLY 2016 - 66% SIGNED EARLY



DIVISION II 2017 - 44% SIGNED EARLY 2016 - 43% SIGNED EARLY



SPORTS WITHOUT EARLY SIGNING

FOOTBALL SOCCER MEN'S WATER POLO

## **NLI RELEASE REQUESTS**





## **DIVISIONAL BREAKDOWN**

2016 2017\*

DIVISION I (Early) 75% - (Regular) 25% DIVISION I (Early) 82% - (Regular) 18%

DIVISION II - (Early) 50% - (Regular) 50% DIVISION II - (Early) 65% - (Regular) 35%

2017 - 695\* Release Requests 2016 - 1225 R