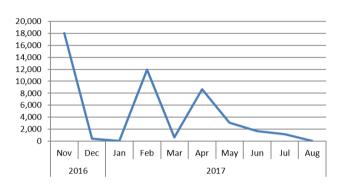

# NATIONAL LETTER OF INTENT 2016-17 SIGNING YEAR STATUS REPORT

- 2017-18 ENROLLEES -

## **TOTAL NLI SIGNINGS: 45,687**

45,687 NLIs signed during the 2016-17 signing year.



Increase of 1,586 NLIs

- 663 in Division I -
- 923 in Division II -







## **DIVISION AND SUBDIVISION**

%

Division I member institutions accounted for 57 percent and Division II for 43 percent of NLI signings; one percent decrease in Division I and a one percent increase in Division II.





19,621

## **DIVISION I MEN'S SPORTS**



## **DIVISION II MEN'S SPORTS**



## **DIVISION I WOMEN'S SPORTS**



### **DIVISION II WOMEN'S SPORTS**



### MEN'S BASKETBALL





#### SIGNED ON FIRST SIGNING DATE IN NOVEMBER









#### SIGNED ON FIRST SIGNING DATE IN NOVEMBER



## **FOOTBALL**





## SIGNED ON FIRST SIGNING DATE IN FEBRUARY



## SIGNING PERIODS

DIVISION I 2017 - 65% SIGNED EARLY 2016 - 66% SIGNED EARLY



DIVISION II 2017 - 44% SIGNED EARLY 2016 - 43% SIGNED EARLY



SPORTS WITHOUT EARLY SIGNING

FOOTBALL SOCCER MEN'S WATER POLO

## **NLI RELE