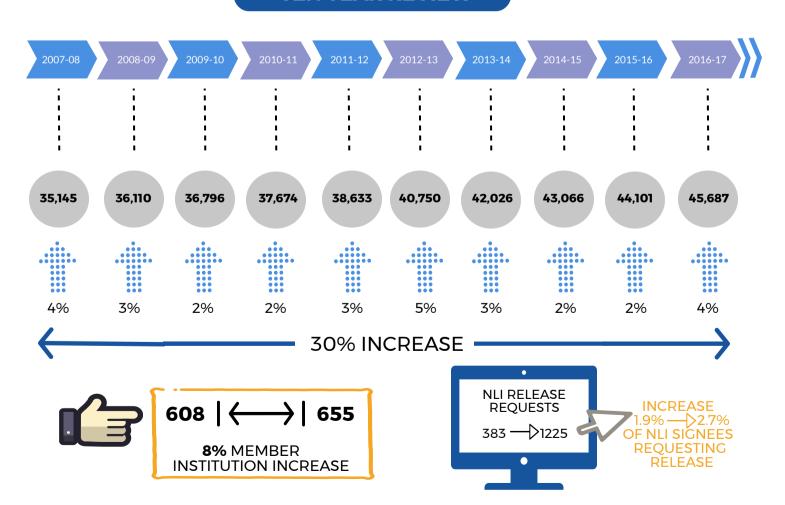

## **TOTAL NLI SIGNINGS: 45,687**

45,687 NLIs signed during the 2016-17 signing year.

Increase of 1,586 NLIs

- 663 in Division I -
- 923 in Division II -

## **NLI RELEASE REQUESTS**

## **DIVISIONAL BREAKDOWN**

2016 2017\*

DIVISION I (Early) 75% - (Regular) 25% DIVISION I (Early) 82% - (Regular) 18%

DIVISION II - (Early) 50% - (Regular) 50% DIVISION II - (Early) 65% - (Regular) 35%

2017 - 695\* Release Requests 2016 - 1225 Release Requests (2.7% of NLI Signees)

\*2017 release requests number will increase in the coming months as the 2017-18 signees continue to submit releases.