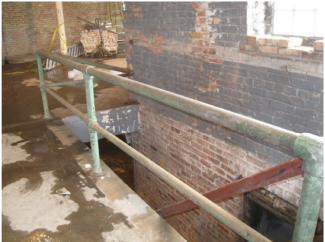

**Date:** 12/14/2015 5:49 AM **Description:** 

**Date:** 12/14/2015 5:49 AM **Description:** 

**Date:** 12/14/2015 5:49 AM **Description:** 

**Date**: 12/14/2015 5:49 AM **Description**: MISSING GUARD & HANDRAILS

**Date:** 12/14/2015 5:49 AM **Description:** 

Date: 12/14/2015 5:49 AM Description: MISSING GUARD & HANDRAILS

**Date:** 12/14/2015 5:49 AM **Description:** 

**Date:** 12/14/2015 5:49 AM **Description:** STAIR SYSTEM WITH MISSING HANDRAILS