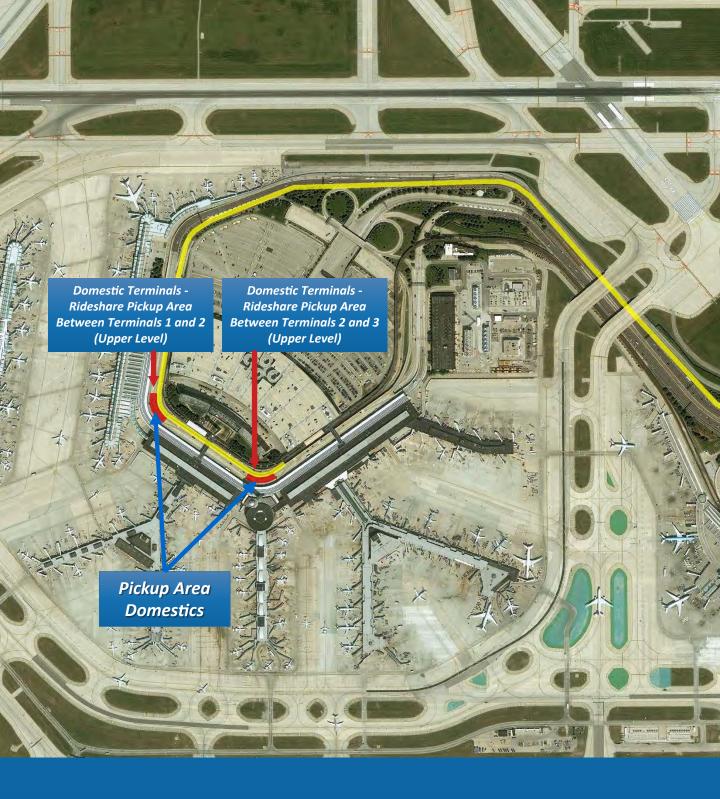

## EXHIBIT 1: O'HARE INTERNATIONAL AIRPORT MAPS (MAP 1 OF 4)

Staging

Area

1155 C 1

-1

Pickup Area Domestics

The state

9/5

Domestic Terminals -Rideshare Pickup Area Between Terminals 1 and 2 (Upper Level) Domestic Terminals -Rideshare Pickup Area Between Terminals 2 and 3 (Upper Level)

6.7