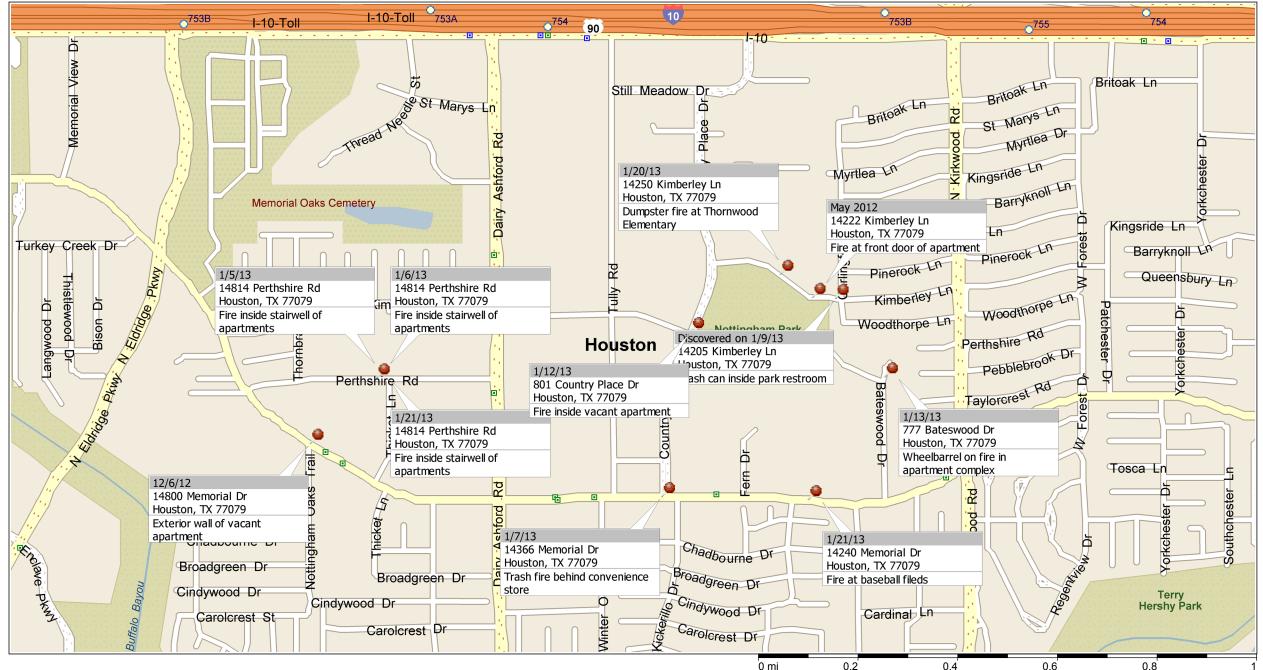

Memorial Drive @ S. Dairy Ashford Area Fires

Copyright © and (P) 1988–2010 Microsoft Corporation and/or its suppliers. All rights reserved. http://www.microsoft.com/mappoint/ Certain mapping and direction data © 2010 NAVTEQ. All rights reserved. The Data for areas of Canada includes information taken with permission from Canadian authorities, including: © Her Majesty the Queen in Right of Canada, © Queen's Printer for Ontario. NAVTEQ and NAVTEQ ON BOARD are trademarks of NAVTEQ. © 2010 Tele Atlas North America, Inc. All rights reserved. Tele Atlas and Tele Atlas North America are trademarks of Tele Atlas, Inc. © 2010 by Applied Geographic Systems. All rights reserved.