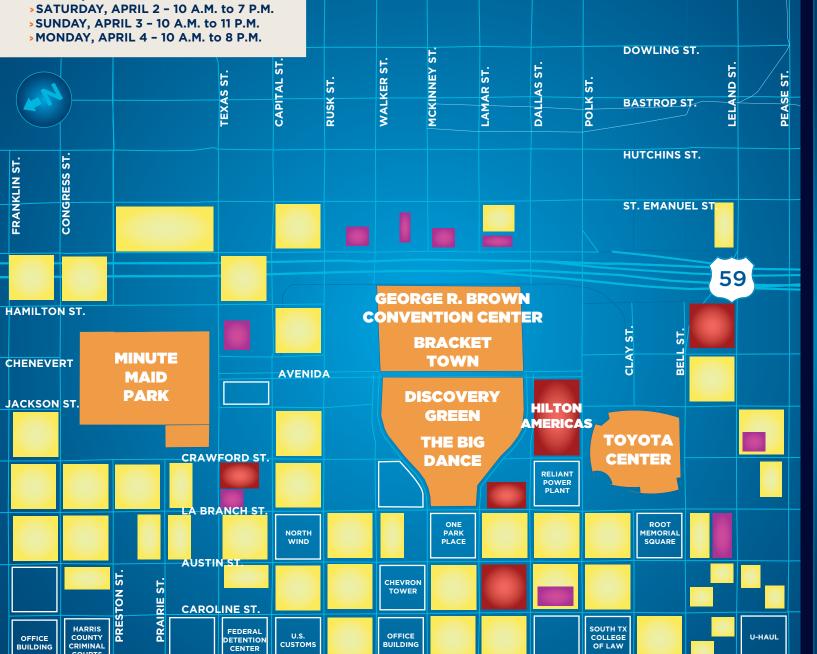

# **DOWNTOWN ACTIVITIES & PARKING**

#### **DOWNTOWN TROLLEY SERVICE**

The trolley service provides extended weekend transportation to connect major downtown hotels to the rail line, Discovery Green and the **George R. Brown Convention Center.** 

Stops: Doubletree Hotel, Hyatt Regency, **Courtyard by Marriott, Main Street** Square/Houston Pavilions, Embassy Suites, Hilton Americas (corner of Dallas & Crawford), **Discovery Green, Four Seasons, Main Street** Square/Macy's

#### **PARKING INFORMATION**

For The Big Dance Concert Series please park NORTH and WEST of Discovery Green. For an expanded parking map, please go to www.ncaa.com/finalfour