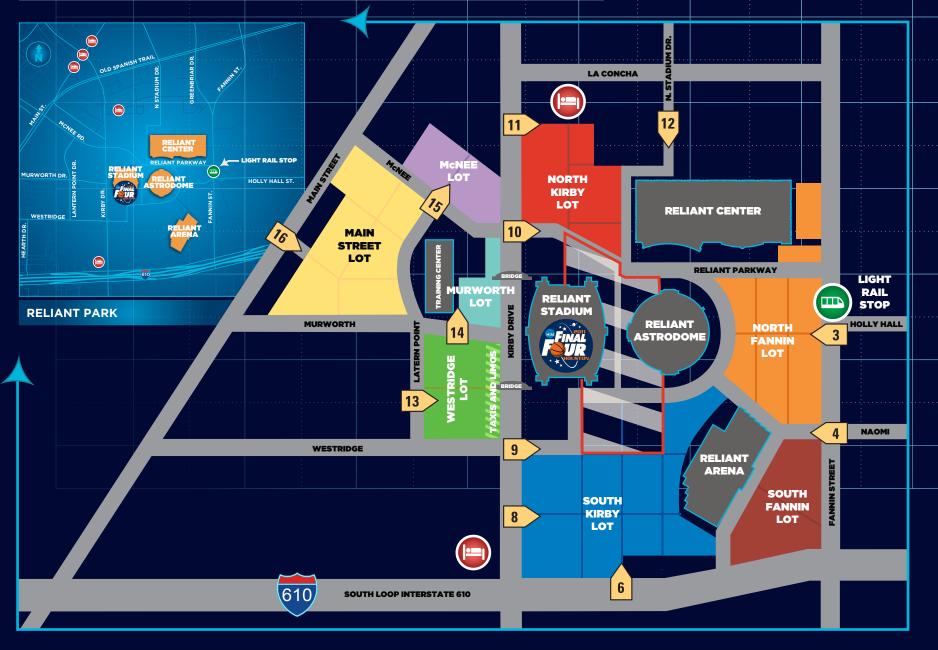

## **RELIANT PARK**

### **GENERAL PUBLIC TICKETHOLDER DIRECTIONS AND PARKING:**

To get to Reliant Park EXIT MAIN STREET from 610. The following are the lots and gates open for General Public Ticketholder Parking:

- NORTH KIRBY LOT RED LOT Enter Gate 11 off of Kirby, just south of La Concha Enter Gate 6, off of 610 Frontage Road,
- MCNEE LOT PURPLE LOT **Enter Gate 15 off of McNee**
- MAIN STREET LOT YELLOW LOT **Enter Gate 16 off of Main Street**
- WESTRIDGE LOT GREEN LOT **Enter Gate 13 off of Westridge on Lantern Point**

- SOUTH KIRBY LOT BLUE LOT
- **OR Enter Gate 8 off of Kirby, OR Enter Gate 9 off Kirby at Westridge**
- > SOUTH FANNIN MAROON LOT **Enter Gate 4 off of Fannin at Naomi**
- NORTH FANNIN ORANGE LOT Enter Gate 3 off of Fannin at Holly Hall, OR Enter Gate 4 off of Fannin at Naomi

### **PARKING INFORMATION**

Parking is \$25 per event day. Game tickets required. If you have not pre-paid for a parking pass, all parking is CASH ONLY at the property. Please note what lots are open for General **Public Ticketholder Parking.** 